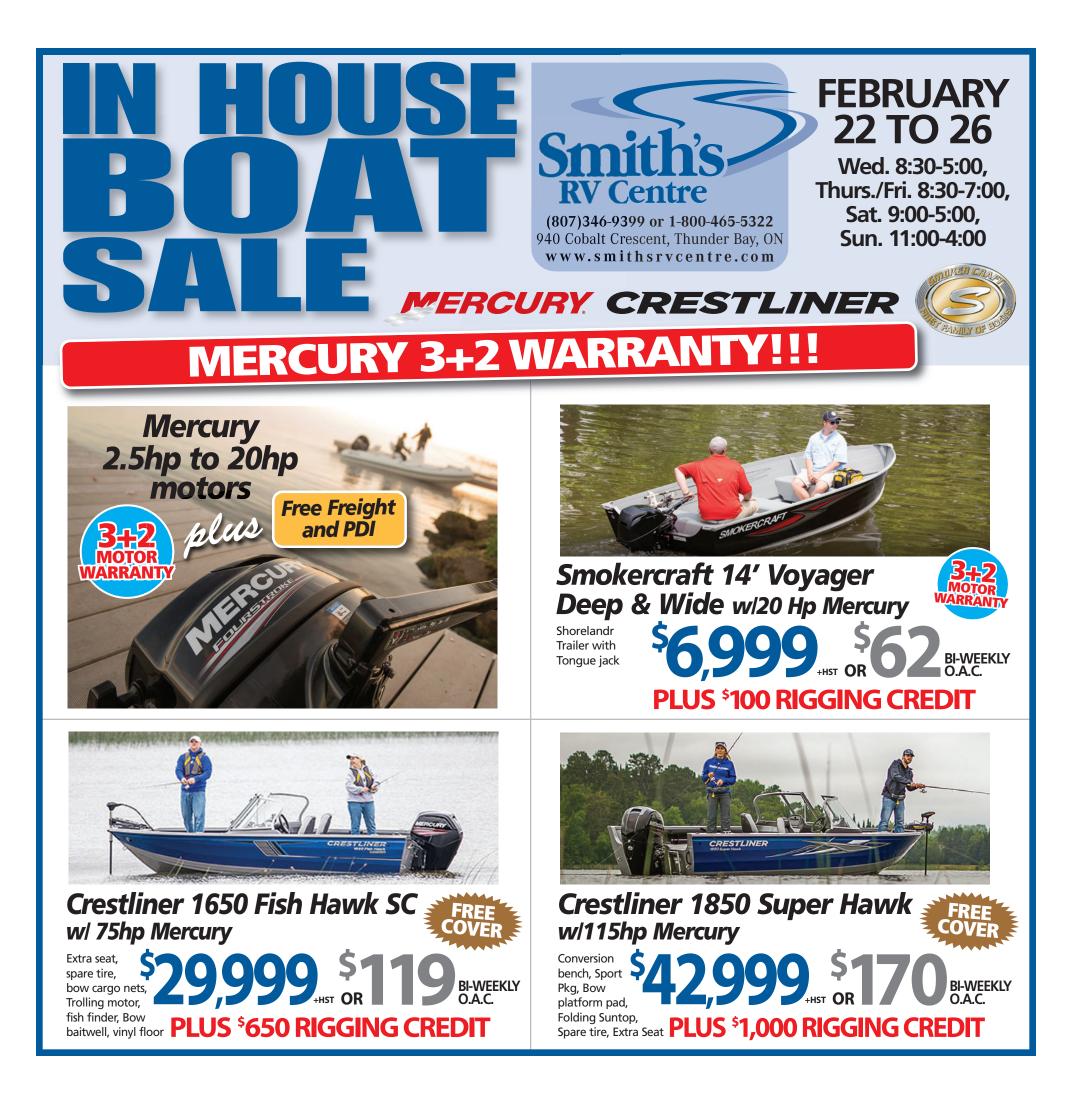

#### Crestliner 1450 Discovery Tiller w/ 40hp Evinrude

Vinyl Floor, Llvewell, 2 seats, Custom Cover, Spare tire

\$17,999,\$83 BI-WEEKLY PLUS \$500 RIGGING CREDIT

#### Smokercraft 162 Pro Angler w/ 50hp Evinrude

Livewell, Suntop, Customer cover and much more!

#### Smokercraft 1660 Sportsman w/ 50hp Evinrude

Vinyl Floor, rod storage, Storage compartments and more!

Smokercraft 172XL ProAngler w/ 115hp Evinrude

Visit our website for a full list of features and options

Smokercraft 160 Pro Lodge w/ 60hp Evinrude

3 Seats, livewell, rod storage, fish finder

**75hp** 

Reg. \$12,440

99

150hp

Reg. \$18,990

3,999

563 BI-WEEKLY

BI-WEEKLY

Smokercraft 182 Ultima w/ 175hp Evinrude

Visit our website for a full list of features and options

## TRAILERS, UTILITIES AND MORE!!!

Lighest four stroke on the market!

99

PLUS \$500 RIGGING CREDIT

**BI-WEEKLY** 

Crestliner 1650 Discover SC w/ 60hp Mercury Vinyl Floor, Suage pkg,

Custom Cover, Spare tire,

and more!

Reg. \$28.569

#### Crestliner 1850 Raptor w/ 150hp Mercury (Preowned)

See our website for **BI-WEEKLY** full list of +HST OR options... Too many to mention PLUS \$500 RIGGING CREDIT

Crestliner 1850 Commander w/ 150hp Mercury & 9.9hp kicker

#### **Crestliner 1650 Fish Hawk** w/ 90hp Mercury

Crestliner 1750 Superhawk w/ 115hp Mercury