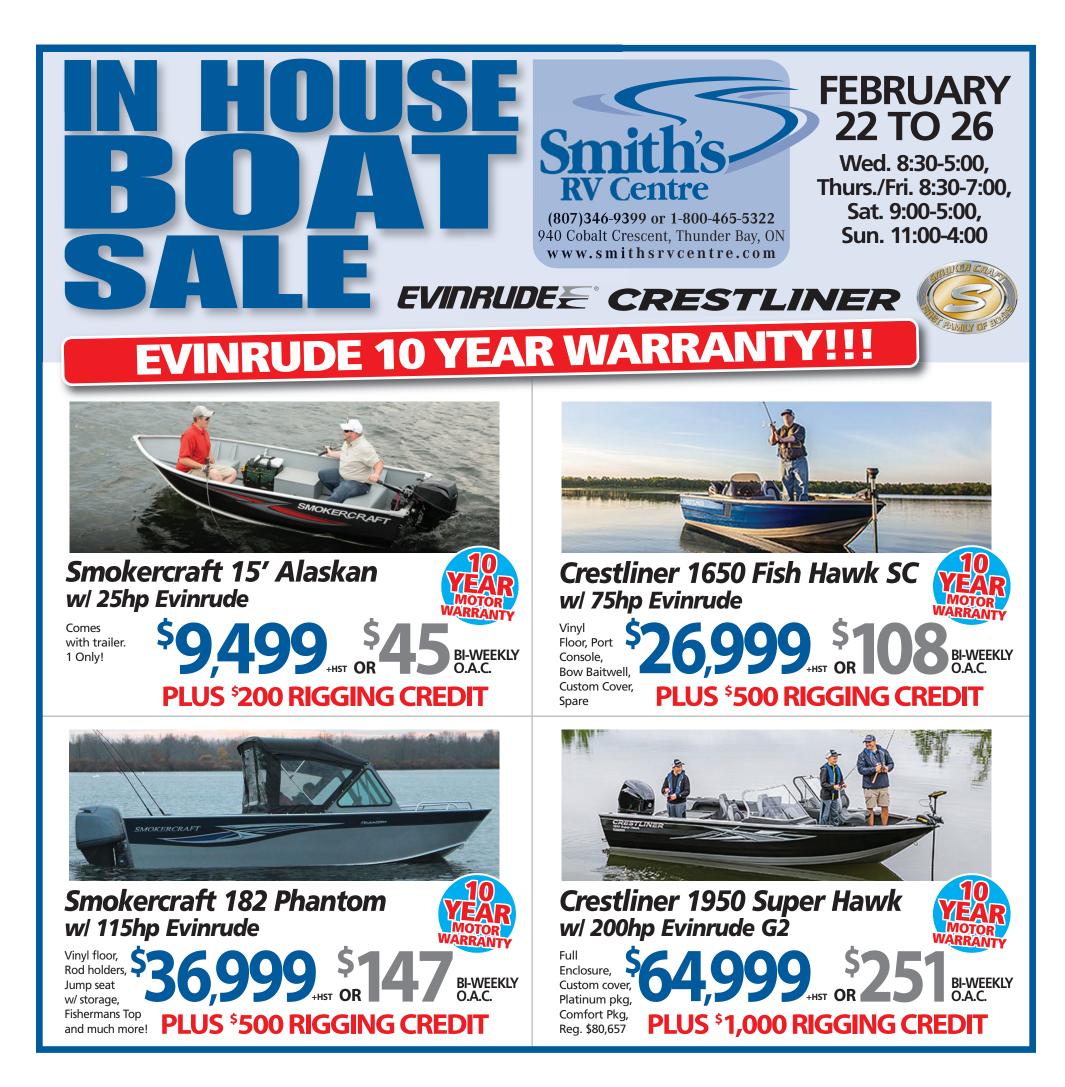

\$12,440

99

150hp

Reg. \$18,990

3,999

563 BI-WEEKLY

BI-WEEKLY





Smokercraft 182 Ultima w/ 175hp Evinrude

Visit our website for a full list of features and options





## TRAILERS, UTILITIES AND MORE!!!







Lighest four stroke on the market!



99

PLUS \$500 RIGGING CREDIT

**BI-WEEKLY** 

Crestliner 1650 Discover SC w/ 60hp Mercury Vinyl Floor, Suage pkg,

Custom Cover, Spare tire,

and more!

Reg. \$28.569



#### Crestliner 1850 Raptor w/ 150hp Mercury (Preowned)

See our website for **BI-WEEKLY** full list of +HST OR options... Too many to mention PLUS \$500 RIGGING CREDIT



Crestliner 1850 Commander w/ 150hp Mercury & 9.9hp kicker





#### **Crestliner 1650 Fish Hawk** w/ 90hp Mercury





Crestliner 1750 Superhawk w/ 115hp Mercury



### **PRE-OWNED AND DEMOS!!!**