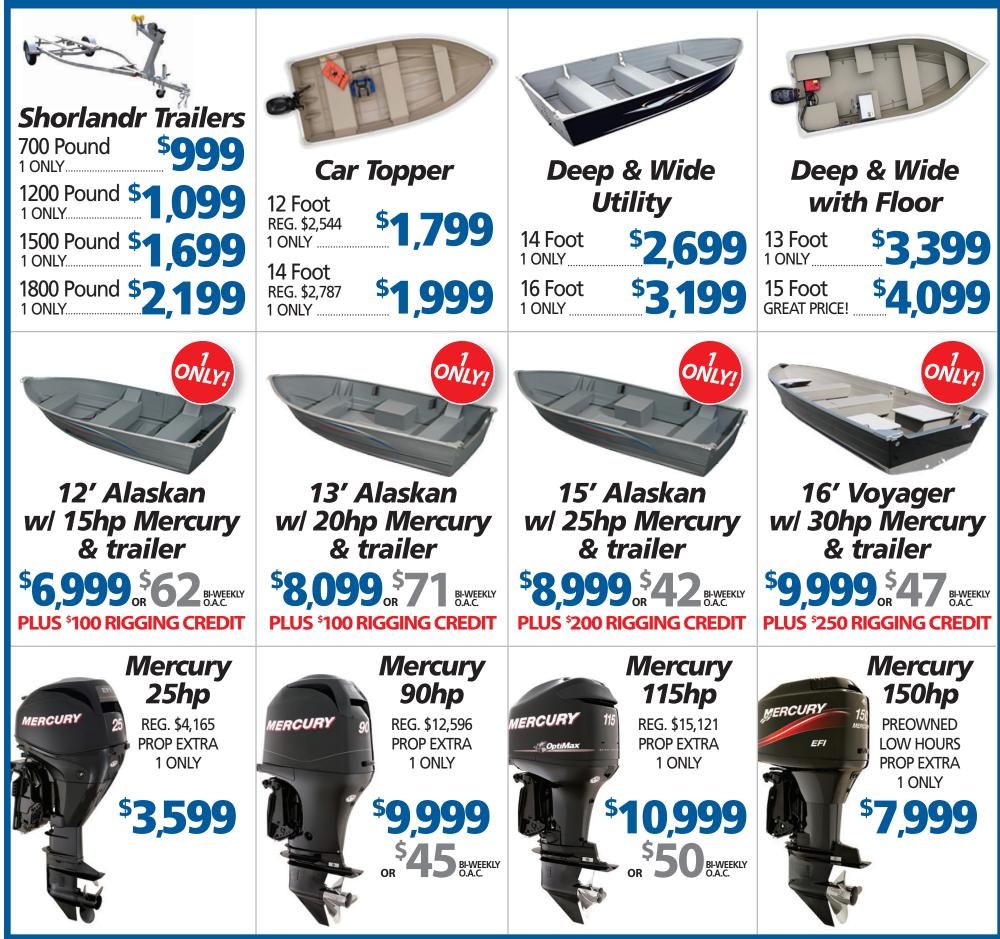

# LAST CHANCE DEALS!!!

EVINRUDE

150

50hp Tiller

Reg. \$9,820

115hp

Reg. \$14,740

0.999

BI-WEEKLY

**499** 

62 BI-WEEKLY

90hp High Output

Reg. \$14,610

175hp

Reg. \$21,600

**5,999** 

BI-WEEKLY

999

45 BI-WEEKLY

Smokercraft 160 Pro Lodge w/ 60hp Evinrude

3 Seats, livewell, rod storage, fish finder

**75hp** 

Reg. \$12,440

99

150hp

Reg. \$18,990

3,999

563 BI-WEEKLY

BI-WEEKLY

Smokercraft 182 Ultima w/ 175hp Evinrude

Visit our website for a full list of features and options

## TRAILERS, UTILITIES AND MORE!!!

Lighest four stroke on the market!

99

PLUS \$500 RIGGING CREDIT

**BI-WEEKLY** 

Crestliner 1650 Discover SC w/ 60hp Mercury Vinyl Floor, Suage pkg,

Custom Cover, Spare tire,