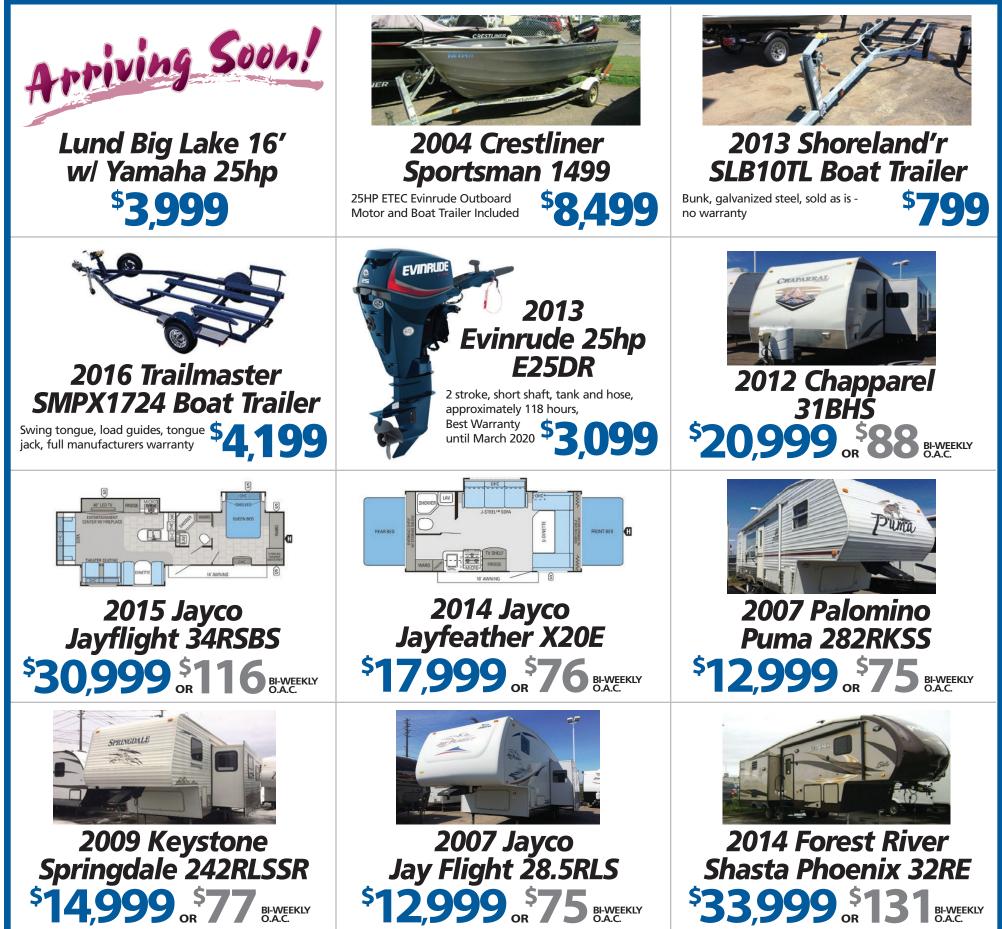

. \$12,440

99

150hp

Reg. \$18,990

3,999

563 BI-WEEKLY

BI-WEEKLY





Smokercraft 182 Ultima w/ 175hp Evinrude

Visit our website for a full list of features and options





## TRAILERS, UTILITIES AND MORE!!!







Lighest four stroke on the market!



99

PLUS \$500 RIGGING CREDIT

**BI-WEEKLY** 

Crestliner 1650 Discover SC w/ 60hp Mercury Vinyl Floor, Suage pkg,

Custom Cover, Spare tire,

and more!

Reg. \$28.569



#### Crestliner 1850 Raptor w/ 150hp Mercury (Preowned)

See our website for **BI-WEEKLY** full list of +HST OR options... Too many to mention PLUS \$500 RIGGING CREDIT



Crestliner 1850 Commander w/ 150hp Mercury & 9.9hp kicker





#### **Crestliner 1650 Fish Hawk** w/ 90hp Mercury





Crestliner 1750 Superhawk w/ 115hp Mercury



### **PRE-OWNED AND DEMOS!!!**